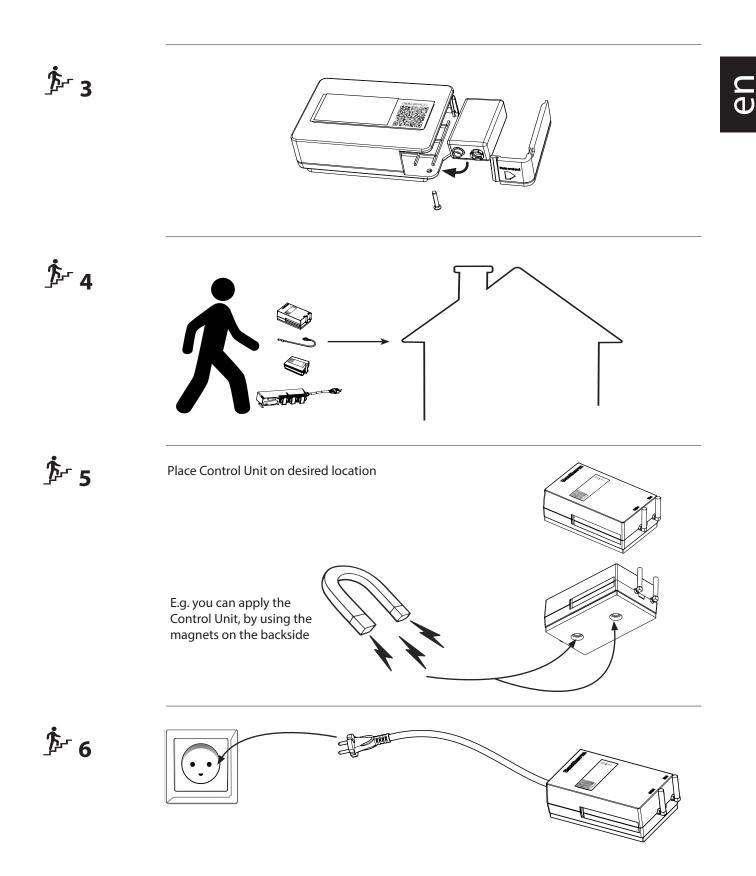

### Content of suitcase may vary

### Simplify Monitoring Control System

SCAN all the components QR-code in the order as shown:

If CDT's are fitted with Integration Box

• Scan the QR code on the CDT, name it and press ADD or +. If Simplify CC4 box is used:

• Scan the QR code on the box, name it and press ADD or +

When all components are scanned and named:

- Press "Control Unit"
- "Register"

Check installation at: <u>https://dantherm.clouddashboard.net</u> Enter username and password

## **泸** 7

∱- 8