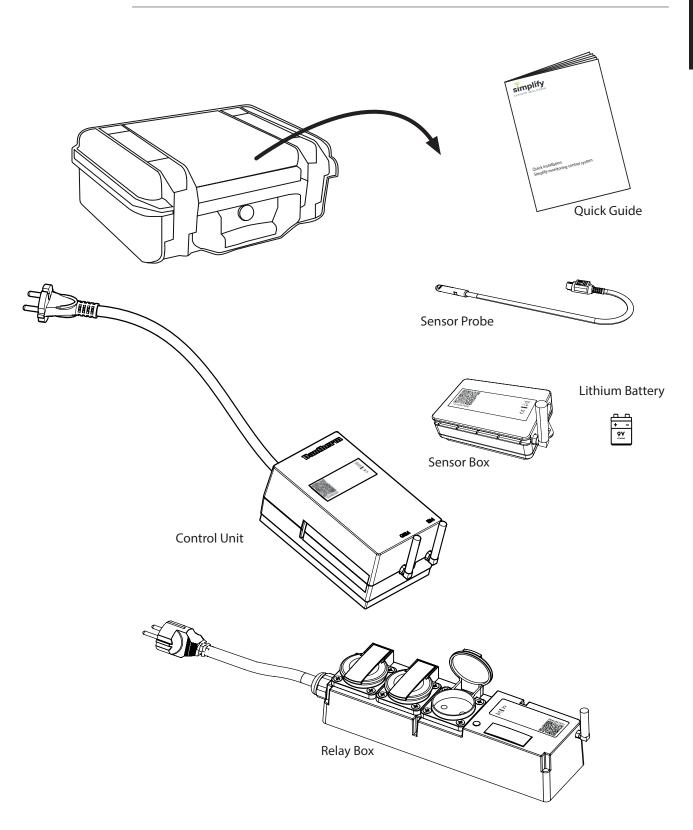

Appliances marked with this symbol must not be disposed of along with household refuse!<br>You are legally obliged to dispose of old appliances separately from household refuse. For infor-<br>mation about how to despose, contact local authorities. |
| X | Batteries must not be disposed of along with household refuse! You are legally obliged to dispose of flat batteries at a local authority collection point or to return them to a battery retailer.                                                      |

Dantherm can accept no responsibility for possible errors and changes (en) Der tages forbehold for trykfejl og ændringer (da) Irrtümer und Änderungen vorbehalten (de) Dantherm n'assume aucune responsabilité pour erreurs et modifications éventuelles (fr)





### Content of suitcase may vary



### Simplify Monitoring Control System



SCAN all the components QR-code in the order as shown:





If CDT's are fitted with Integration Box

• Scan the QR code on the CDT, name it and press ADD or +. If Simplify CC4 box is used:

• Scan the QR code on the box, name it and press ADD or +

When all components are scanned and named:

- Press "Control Unit"
- "Register"



Check installation at: <u>https://dantherm.clouddashboard.net</u> Enter username and password







## **泸** 7

∱- 8







#### Various equipment can be connected to the Relay Box













https:\\dantherm.clouddashboard.net Check, that all components are "ACTIVE" in the dashboard



### How to close a case



# en

simplify







**Download full version** https://support.dantherm.com



| CE