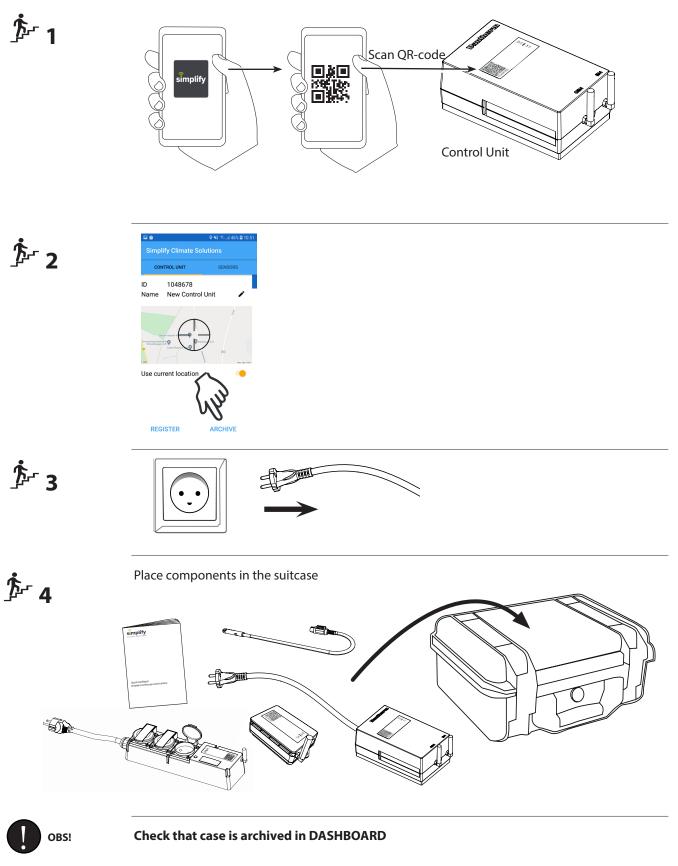

### Simplify Monitoring Control System

SCAN all the components QR-code in the order as shown:

If CDT's are fitted with Integration Box

• Scan the QR code on the CDT, name it and press ADD or +. If Simplify CC4 box is used:

• Scan the QR code on the box, name it and press ADD or +

When all components are scanned and named:

- Press "Control Unit"
- "Register"

Check installation at: <u>https://dantherm.clouddashboard.net</u> Enter username and password