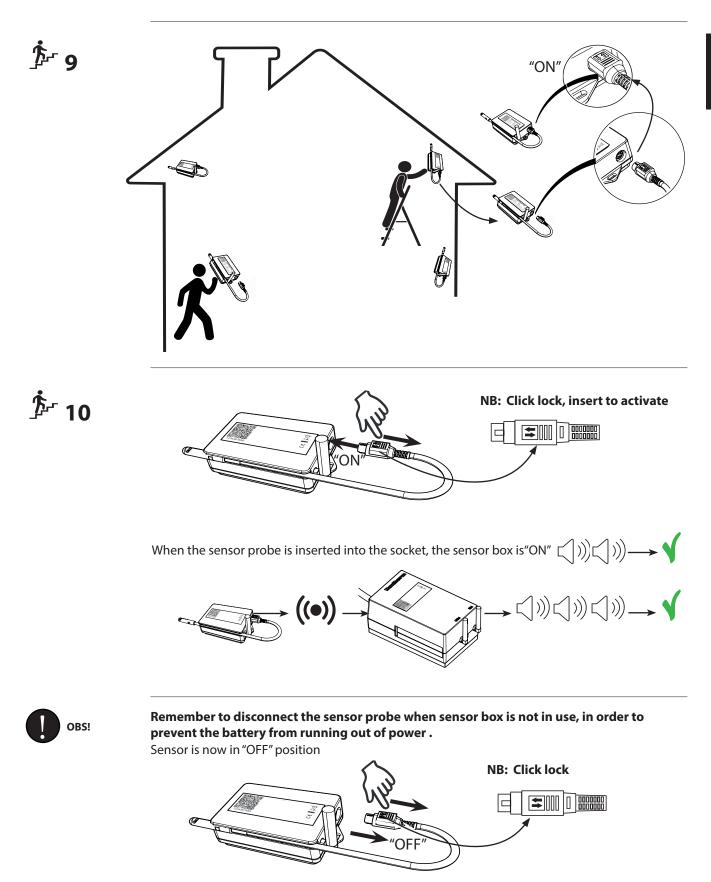

### Simplify Monitoring Control System

SCAN all the components QR-code in the order as shown:

If CDT's are fitted with Integration Box

• Scan the QR code on the CDT, name it and press ADD or +. If Simplify CC4 box is used:

• Scan the QR code on the box, name it and press ADD or +

When all components are scanned and named:

- Press "Control Unit"
- "Register"

Check installation at: <u>https://dantherm.clouddashboard.net</u> Enter username and password