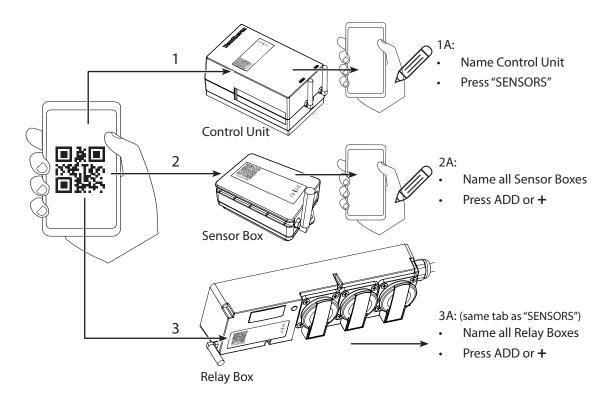

### Simplify Monitoring Control System

SCAN all the components QR-code in the order as shown:

If CDT's are fitted with Integration Box

• Scan the QR code on the CDT, name it and press ADD or +. If Simplify CC4 box is used:

• Scan the QR code on the box, name it and press ADD or +

When all components are scanned and named:

- Press "Control Unit"
- "Register"

Check installation at: <u>https://dantherm.clouddashboard.net</u> Enter username and password