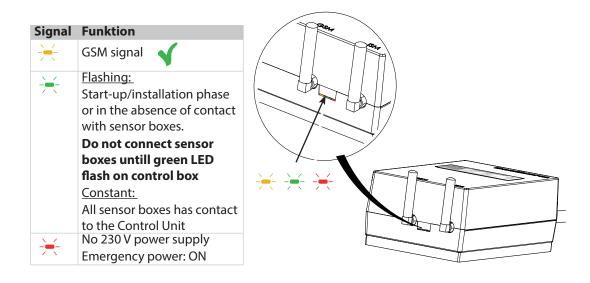

|

Dantherm can accept no responsibility for possible errors and changes (en) Der tages forbehold for trykfejl og ændringer (da) Irrtümer und Änderungen vorbehalten (de) Dantherm n'assume aucune responsabilité pour erreurs et modifications éventuelles (fr)





### Content of suitcase may vary



### Simplify Monitoring Control System



SCAN all the components QR-code in the order as shown:





If CDT's are fitted with Integration Box

• Scan the QR code on the CDT, name it and press ADD or +. If Simplify CC4 box is used:

• Scan the QR code on the box, name it and press ADD or +

When all components are scanned and named:

- Press "Control Unit"
- "Register"



Check installation at: <u>https://dantherm.clouddashboard.net</u> Enter username and password







## **泸** 7

∱- 8







#### Various equipment can be connected to the Relay Box













https:\\dantherm.clouddashboard.net Check, that all components are "ACTIVE" in the dashboard



### How to close a case



# en

simplify







**Download full version** https://support.dantherm.com



| CE                                                                                                | Dantherm <sup>®</sup><br>CONTROL YOUR CLIMATE                                                                                                                                                                                                                                            |
|---------------------------------------------------------------------------------------------------|-----------------------------------