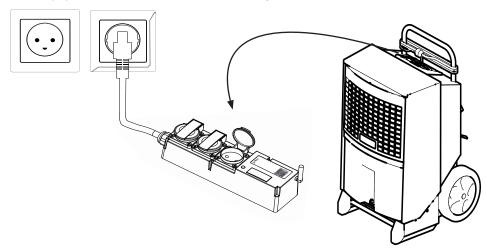

#### Various equipment can be connected to the Relay Box

https:\\dantherm.clouddashboard.net Check, that all components are "ACTIVE" in the dashboard