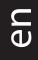

### Simplify Monitoring Control System

SCAN all the components QR-code in the order as shown:

If CDT's are fitted with Integration Box

• Scan the QR code on the CDT, name it and press ADD or +. If Simplify CC4 box is used:

• Scan the QR code on the box, name it and press ADD or +

When all components are scanned and named:

- Press "Control Unit"
- "Register"

Check installation at: <u>https://dantherm.clouddashboard.net</u> Enter username and password