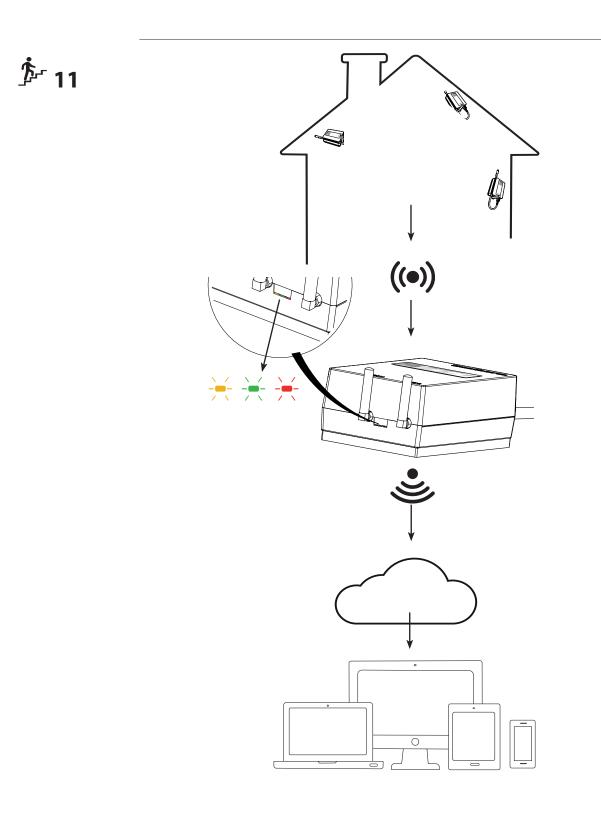

• Scan the QR code on the box, name it and press ADD or +

When all components are scanned and named:

- Press "Control Unit"
- "Register"

Check installation at: <u>https://dantherm.clouddashboard.net</u> Enter username and password