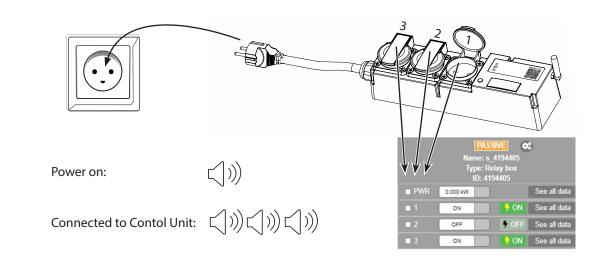

#### Various equipment can be connected to the Relay Box

https:\\dantherm.clouddashboard.net Check, that all components are "ACTIVE" in the dashboard