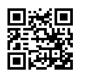

### Simplify Monitoring Control System

SCAN all the components QR-code in the order as shown:

If CDT's are fitted with Integration Box

• Scan the QR code on the CDT, name it and press ADD or +. If Simplify CC4 box is used:

• Scan the QR code on the box, name it and press ADD or +

When all components are scanned and named:

- Press "Control Unit"
- "Register"

Check installation at: <u>https://dantherm.clouddashboard.net</u> Enter username and password